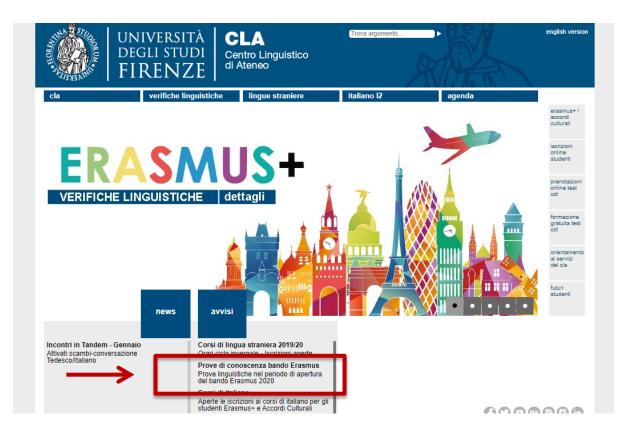

# **ACQUISITION OF THE LANGUAGE CERTIFICATE**

#### Availability of Language Tests at the University Language Centre (Centro Linguistico di Ateneo - CLA)