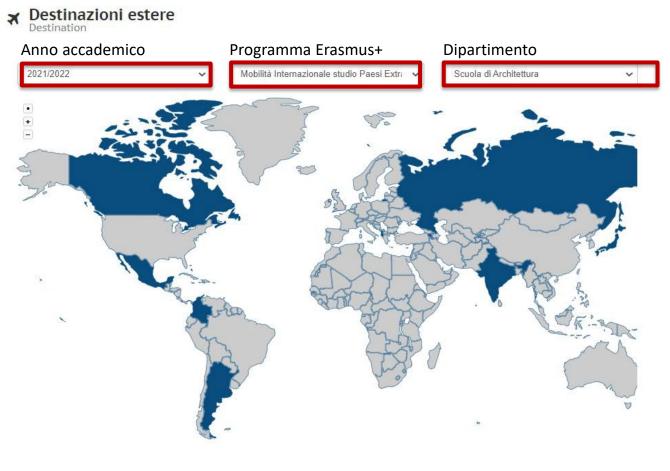

## **DESTINATIONS OUTSIDE OF THE EU** https://ammissioni.unifi.it/DESTINATION/

## DESTINATIONS OUTSIDE OF THE EU BY COUNTRY

| 2+  | Registrati nel sistema<br>Create your Account                               | <b>Destination</b> | zioni estere                                                      |                           |       |      |                          |            |          |
|-----|-----------------------------------------------------------------------------|--------------------|-------------------------------------------------------------------|---------------------------|-------|------|--------------------------|------------|----------|
|     | <b>Entra nel sistema</b><br>Login                                           | Destination        |                                                                   |                           |       |      |                          | Step pre   | cedente  |
| 822 | Recupera password<br>Password recovery                                      | MESSICO            |                                                                   |                           |       |      | 5                        | Previous s |          |
| 3   | Informazioni Concorsi, Selezioni<br>Information on competitions, selections | Codice<br>Code     | Università                                                        | ISCED                     | Posti | Mesi | Lingue                   | Livello    | Tipologi |
| -   | Archivio Concorsi, Selezioni<br>Archive on competitions, selections         | 1 LINK 062246      | EX BENEMERITA PUEBLA BENEMERITA<br>UNIVERSIDAD AUTONOMA DE PUEBLA | - ARCHITECTURE            | 6     | 6    | SPAGNOLO,<br>CASTIGLIANO | B1         |          |
| X   | Destinazioni estere                                                         | • LINK 062266      | EX IBEROAMERICANA UNIVERSIDAD<br>IBEROAMERICANA LEON              | - ARCHITECTURE,<br>DESIGN | 2     | 6    | SPAGNOLO,<br>CASTIGLIANO | B1         |          |
|     | Bestination                                                                 | 6 LINK 062270      | EX UNI CELAYA UNIVERSIDAD DE CELAYA                               | - ARCHITECTURE            | 1     | 1    | SPAGNOLO,<br>CASTIGLIANO | B1         |          |